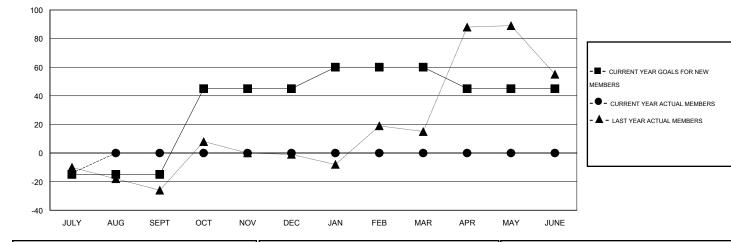

CLUBS

 $\mathsf{GMT} \; \mathsf{CA} \; 4$ Members RESULTS FOR 2015-2016 NEW MEMBER CHARTER AND DROPPED NET QUARTER GAIN/LOSS GOAL NEW MEMBERS MEMBERS GAIN/LOSS

|               |   |          |              |           |                 |     | ADDED |    |     |
|---------------|---|----------|--------------|-----------|-----------------|-----|-------|----|-----|
| JULY/AUG/SEPT | 0 | 0        | 0            | 0         | JULY/AUG/SEPT   | -15 | 5     | 19 | -14 |
| OCT/NOV/DEC   | 1 | 0        | 0            | 0         | OCT/NOV/DEC     | 60  | 0     | 0  | 0   |
| JAN/FEB/MAR   | 0 | 0        | 0            | 0         | JAN/FEB/MAR     | 15  | 0     | 0  | 0   |
| APR/MAY/JUNE  | 0 | 0        | 0            | 0         | APR/MAY/JUNE    | -15 | 0     | 0  | 0   |
|               |   | GOALS AN | D ACTUAL NEV | CLUBS CUN | _IL<br>IULATIVE |     |       |    |     |
| 2             |   |          |              |           | <b>^</b>        |     |       |    |     |